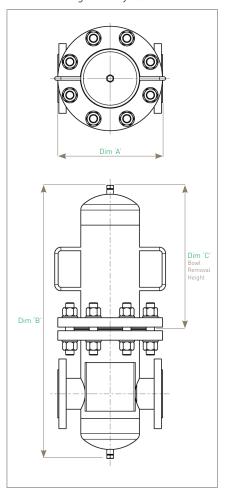

# **Physical Characteristics**

|               | Dimensions (mm) |      |     | Typical     |
|---------------|-----------------|------|-----|-------------|
| Туре          | Ά΄              | 'B'  | ,C, | Weight (Kg) |
| VISCE-01J -DD | 300             | 763  | 310 | 30.0        |
| VISCE-01J -ED | 330             | 895  | 140 | 50.0        |
| VISCE-3J -DD  | 515             | 1049 | 410 | 100.0       |
| VISCE-3J -ED  | 700             | 1237 | 490 | 150.0       |

For the full range of dimensions and weights, please contact Parker domnick hunter.