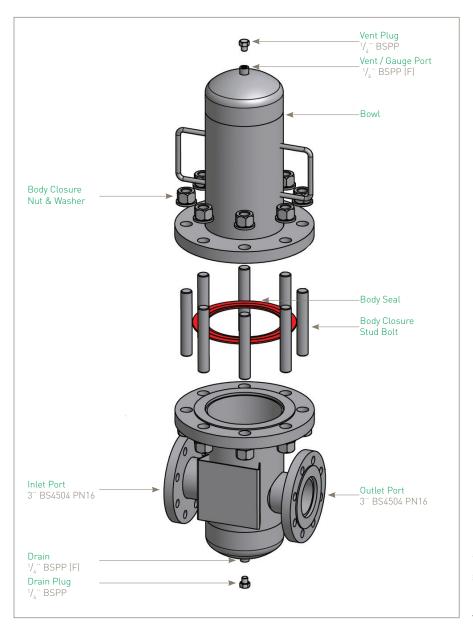

#### Materials of Construction

■ Housing: 316L Stainless Steel

Seals: EPDM

# Surface Finish

■ Internal: Inside of outlet and

distribution box to be mechanically mirror polished 0.8 µm Ra. Immerse vessel to achieve 100% pickle and passivation.

■ External: Grit blast 5 µm Ra mean