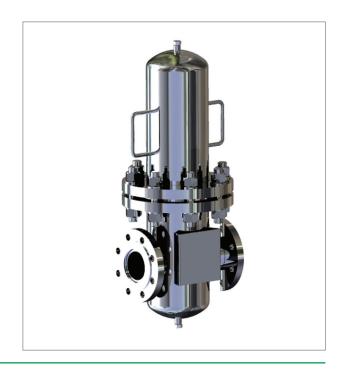

# **VIS Housings**

· high flow steam

- Specifically designed to maximize flow rates and minimize pressure drop
- Compatible with JUMBO element to maximize steam capacity