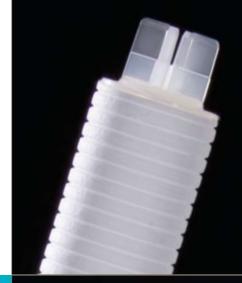

### **Depth Filtration**

Depth filtration is a process whereby a liquid is filtered through a depth of media. Two mechanisms are involved in the retention of particles, firstly mechanical retention, here the particle is restricted through interception with the media fibres. Secondly adsorptive forces adhere the particles to the media, characterised by hydrophobic and electrokinetic properties of the fibres.

Depth filters are manufactured using thick medias that force the liquid through a tortuous path on its journey downstream. As the liquid progresses downstream particles are progressively trapped throughout the graduated density of fibres, the smaller particles in the more densely packed fibres towards the downstream surface TEXFLOW precision wound depth filters from Parker domnick hunter combine considerable dirt holding capacity with high flow rates and low pressure loss. Available in a wide range of materials they are suitable for either liquid or air applications SPUNFLOW filters from Parker domnick hunter are manufactured from thermally bonded polypropylene microfibres. Available in three grades they provide long life, low pressure loss and high dirt holding capacity.