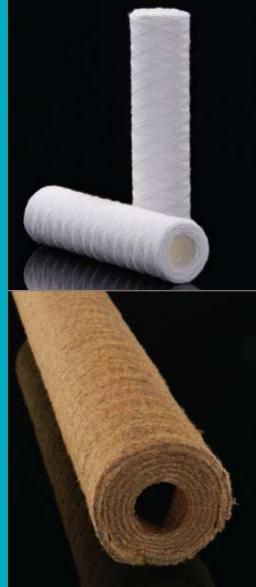

Depth filters are manufactured using thick medias that force the liquid through a tortuous path on its journey downstream. As the liquid progresses downstream particles are progressively trapped throughout the graduated density of fibres, the smaller particles in the more densely packed fibres towards the downstream surface TEXFLOW precision wound depth filters from Parker domnick hunter combine considerable dirt holding capacity with high flow rates and low pressure loss. Available in a wide range of materials they are suitable for either liquid or air applications SPUNFLOW filters from Parker domnick hunter are manufactured from thermally bonded polypropylene microfibres. Available in three grades they provide long life, low pressure loss and high dirt holding capacity.

BONDFLOW resin disposable, low co viscous chemicals controlled depth f particle retention

bonded filters provide st filtration ideal for & solvents, allowing tration with uniform

enquiries@prosep.co.uk