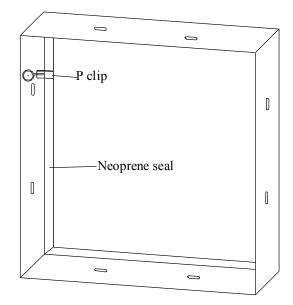

## FRONT LOADING FRAMES

- Designed for front loading of bag and panel filters up to 4" deep.
- Constructed from 16 swg galvanised mild steel
- May be riveted or welded together to form pre-assembled modules.
- Neoprene rubber sealing strip fitted to sealing face.
- Any size frame available