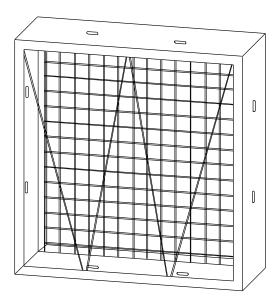

## PAD FRAMES

- Designed to accept pre-cut pads of glass-fibre, synthetic filter media or reticulated foam.
- Provide the economic solution to non standard size panel filters.
- Frame thickness from 1/2" to 2"
- All galvanised mild steel construction. Rear screen welded in place to ensure frame rigidity.
- Hinged front gate.