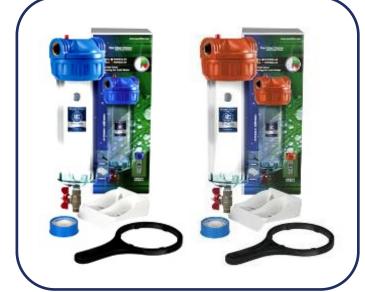

## **SPECIFICATIONS**

- Option 1/2" or 3/4" BSP with brass insert
- Hot water kit suitable for 8.6 bar at 93 deg C
- Cold water kit suitable for 6 bar at 45 deg C
- Wall mounting bracket and bowl spanner included.
- · Optional cartridge

This is a filter kit designed to be fitted with a mesh filter cartridge that is suitable for removing silt, scale and rust particles from hot or cold water by opening the valve in the base of the unit accumulated dirt is flushed away to drain, when the valve is closed normal flow is resumed. In its kit form this filter unit may be supplied without the mesh cartridge or with a choice of washable 50, 100 or 150 micron nylon mesh screens.

Order code Description

FHPR123V-R Cold water filter kit 1/2" BSP without element

FHPR123V-R\*\*M Cold water filter kit 1/2" BSP with mesh. \*\* insert 50,100 or 150

FHPR343V-R Cold water filter kit 3/4" BSP without element

FHPR343V-R\*\*M Cold water filter kit 3/4" BSP with mesh. \*\* enter 50,100 or 150

F10NN2PC-VR Hot water filter kit 3/4" BSP without element

F10NN2PC-VR\*\*M Hot water filter kit 3/4" BSP with mesh. \*\* enter 50,100 or 150