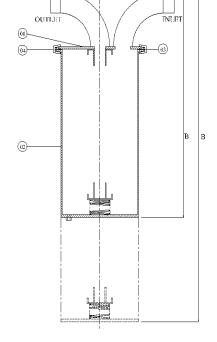

### STANDARD VESSEL RATED 10 BARG @110 DEG C

| Part No  | Element         | Connection  | A     | В     | Seal |
|----------|-----------------|-------------|-------|-------|------|
| 590110AE | 10"             | 1" BSPM     | 246mm | 409mm | EPDM |
| 590111AE | 10"             | 1 1/4" BSPM | 246mm | 409mm | EPDM |
| 590210AE | 20"             | 1" BSPM     | 246mm | 740mm | EPDM |
| 590211AE | 20"             | 1 1/4" BSPM | 246mm | 740mm | EPDM |
| 590310AE | 30"             | 1"BSPM      | 246mm | 985mm | EPDM |
| 590311AE | 30 <sup>H</sup> | 1 1/4" BSPM | 246mm | 985mm | EPDM |