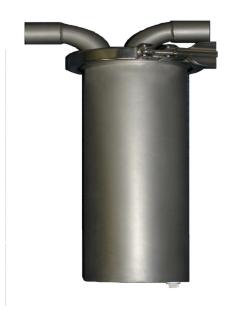

# Type 59 single cartridge vessel

**Designed for BB style cartridges** 

This product series is designed to accept industry standard depth and pleated cartridges that have an outside diameter of 108 mm and cartridge lengths of 10",20" or 30".

The 59 Series is an intermediate size range between the standard single cartridge vessel range and multiple cartridge vessels, and will give flow rates up to 4 cu m/hr. depending on the filter cartridge fitted.

Construction is in 316L for all wetted parts. Access to the filter cartridges is via a quick release vee band style clamp