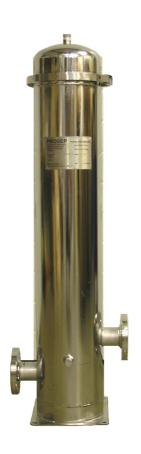

## **Multi Cartridge Filter Housings**

Our range of stainless steel multiple cartridge filter vessels are the result of many years experience in observing the market requirements for filter vessels. The result is a range of products that cater for most common industrial type filtration applications.

Our products are manufactured in the UK to the highest standards. All products are hydrotested prior to despatch and will be marked with the appropriate pressure codings.

Standard filter housings feature quick change vee band clamp closures or flat bolted lids with quick release eye nuts and swing bolts. These methods simplify the method of access to the filter cartridges making cartridge changeouts very quick and simple.

All common cartridge sealing designs are catered for. All vessels as standard offer a combination sealing arrangement that caters for both double open ended cartridge designs and the more secure 222 double O ring plug in style.