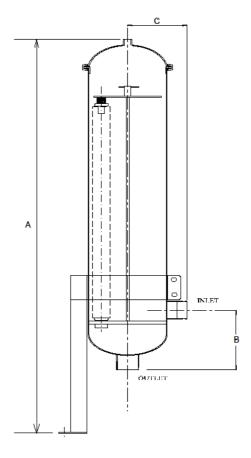

## **Housing dimensions Type B**

## Three cartridge vessel

| Cartridge length | A    | В   | С   |
|------------------|------|-----|-----|
| 10"              | 520  | 150 | 140 |
| 20"              |      | 150 | 140 |
| 30"              | 1020 | 150 | 140 |
| 40"              | 1270 | 150 | 140 |

## Five cartridge vessel

| Cartridge length | A    | В   | С   |
|------------------|------|-----|-----|
| 10"              | 520  | 150 | 165 |
| 20"              | 770  | 150 | 165 |
| 30"              | 1020 | 150 | 165 |
| 40"              | 1270 | 150 | 165 |

## Eight cartridge vessel

| Cartridge length | Α    | В   | C   |
|------------------|------|-----|-----|
| 10"              | 520  | 150 | 195 |
| 20"              | 770  | 150 | 195 |
| 30"              | 1020 | 150 | 195 |
| 40"              | 1270 | 150 | 195 |

## Ten cartridge vessel

| Cartridge length | A    | В   | C   |
|------------------|------|-----|-----|
|                  |      |     |     |
| 20"              | 770  | 185 | 215 |
| 30"              | 1020 | 185 | 215 |
| 40"              | 1270 | 185 | 215 |

Note dimensions are subject to change and should not be used for installation purposes without confirmation