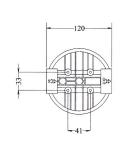

## Dimensions shown for 3/4" ported versions

**Prosep Filter Systems Ltd** 

Unit G19, River Bank Way,

Lowfields Business Park,

Elland, West Yorkshire

HX5 9DN

Phone: 01422 377367 email: sales@prosep.co.uk www.prosep.co.uk