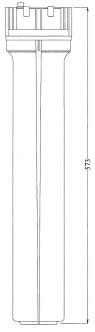

## **AQUA HOUSING**

Specification:

Head:

Filled

polypropylene

Connections

1/4";3/8";1/2";3/4"

& 1" BSP

## Dimensions shown for 3/4" ported versions

**Prosep Filter Systems Ltd** 

Unit G19, River Bank Way,

Lowfields Business Park,

Elland, West Yorkshire

HX5 9DN

Phone: 01422 377367 email: sales@prosep.co.uk www.prosep.co.uk