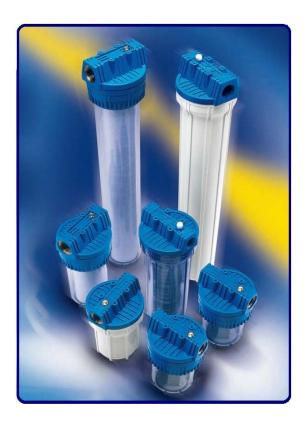

## **AQUA HOUSING**

Specification:

Head:

Filled

polypropylene

Connections

1/4";3/8";1/2";3/4"

& 1" BSP

Bowl:

Transparent SAN or Opaque

polypropylene

O-Ring Options:

Nitrile, EPDM or

Viton

Relief Valve:

Optional

Working Pressure:

8 bar max

Bursting Pressure:

35 bar

Working Temperature:

50 Deg C

Cyclic Pressure Test:

Passed 200,000