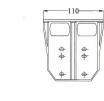

## **AQUA HOUSING**

Specification:

Head:

Filled

polypropylene

Connections

1/4";3/8";1/2";3/4"

& 1" BSP

## Dimensions shown for 3/4" ported versions

**Prosep Filter Systems Ltd** 

Unit G19, River Bank Way,

Lowfields Business Park,

Elland, West Yorkshire

HX5 9DN

Phone: 01422 377367 email: sales@prosep.co.uk www.prosep.co.uk