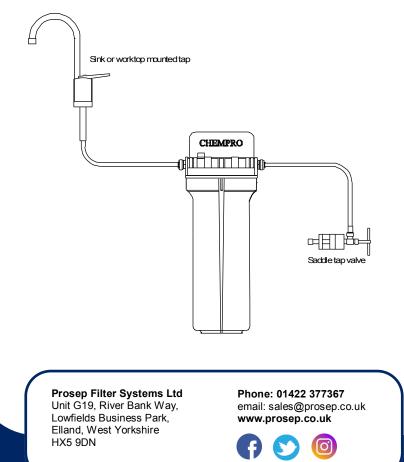

## **CHEM PRO**

A simple activated carbon filter kit designed to remove taste and odour from water. The saddle tapping valve incorporates a non return valve to comply with water regulations.

The activated carbon block cartridge provides particulate removal to 5 microns (0.005 mm) and absorbs taste and odour (including Chlorine) from your drinking water.

The kit is very easily fitted and requires no cutting of your cold water copper pipe. The complete kit includes a stylish long reach chrome tap (other options are available), a wall mounting bracket, a filter bowl spanner, filter housing and cartridge, and a saddle tapping valve.