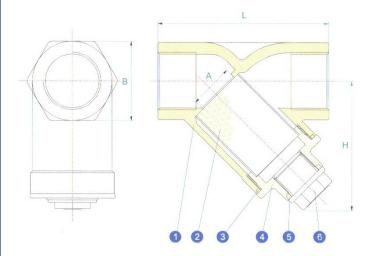

## MATERIALS LIST

| NO. | PART NAME      | MATERIAL          | Q'TY<br>1<br>1<br>1 |
|-----|----------------|-------------------|---------------------|
| 1   | Body           | ASTM A351 Gr.CF8M |                     |
| 2   | Screen         | AISI 316 12 MESH  |                     |
| 3   | Gasket Packing | PTFE              |                     |
| 4   | Bonnet         | ASTM A351 Gr.CF8M | 1                   |
| 5   | Plug Gasket    | PTFE              | 1                   |
| 6   | Plug           | ASTM A351 Gr.CF8M | 1                   |

## **DIMENSIONS (mm)**

| SIZE  | DN | Α  | В   | Н   | L   |
|-------|----|----|-----|-----|-----|
| 1/4"  | 8  | 11 | 23  | 46  | 65  |
| 3/8"  | 10 | 13 | 23  | 46  | 65  |
| 1/2** | 15 | 15 | 26  | 46  | 65  |
| 3/4"  | 20 | 20 | 32  | 55  | 80  |
| 1"    | 25 | 25 | 41  | 70  | 90  |
| 11/4" | 32 | 32 | 49  | 73  | 105 |
| 11/2" | 40 | 38 | 56  | 81  | 120 |
| 2"    | 50 | 50 | 69  | 94  | 140 |
| 21/2" | 65 | 65 | 87  | 120 | 170 |
| 3"    | 80 | 80 | 102 | 140 | 200 |