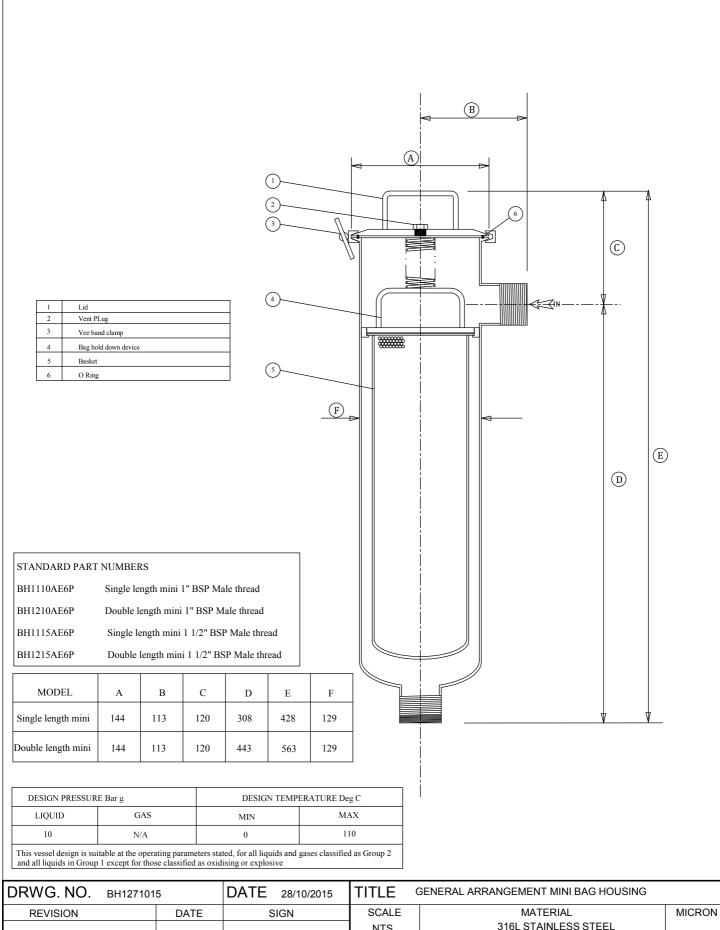

| DRWG. NO. BH1271015 |  |      | DATE | 28/10/2015 | TITLE                                                                                                                                                                                                                                                   | GENERAL ARRANGEMENT MINI BAG HOUSING |  |
|---------------------|--|------|------|------------|---------------------------------------------------------------------------------------------------------------------------------------------------------------------------------------------------------------------------------------------------------|--------------------------------------|--|
| REVISION            |  | DATE | 5    | SIGN       | SCALE                                                                                                                                                                                                                                                   | MATERIAL MICRON                      |  |
|                     |  |      |      |            | NTS                                                                                                                                                                                                                                                     | 316L STAINLESS STEEL                 |  |
|                     |  |      |      |            | PROSEP FILTER SYSTEMS LTD G19 River Bank Way Lowfields Business Park Elland West Yorkshire HX5 9DN TEL: 01422 377367 FAX: 01422 377369                                                                                                                  |                                      |  |
|                     |  |      |      |            | The copyright of this drawing is reserved by Prosep Filter Systems Ltd. It is issued on the condition that it is not copied, reproduced or disclosed to any third party either wholly or in without the consent in writing of Prosep Filter Systems Ltd |                                      |  |