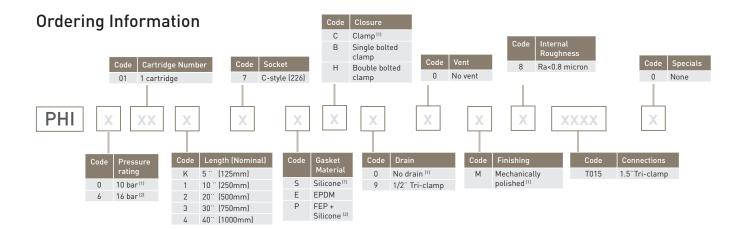

## **PHI Single Filter Housings**

<sup>[1]</sup> Standard configuration (offers better lead-time)

<sup>&</sup>lt;sup>[2]</sup> Requires a double bolt clamp