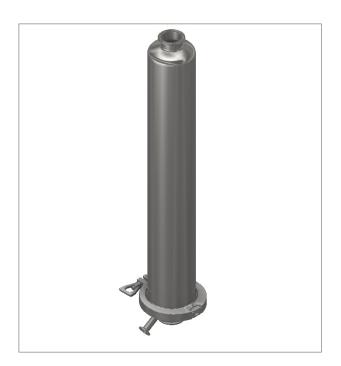

# PHI Single Filter Housing

In-line sanitary liquid and gas

- Inline sanitary single round housing
- Designed specifically for Food & Beverage and Pharmaceutical applications.
- Single cartridge, K to 40" (226) housings
- Sanitary Tri-clamp connections
- Suitable for PED Group 1 & 2 Liquids and Gas
- Full material traceability

### **Specifications**

Materials of Construction

Housing: 316L/1.4404

Surface Finish

Internal: Mechanical Polishing to <0.8um Ra

External: Mechanical Polishing

Cartridge Socket: C (226) Style

Number of Cartridges: 1