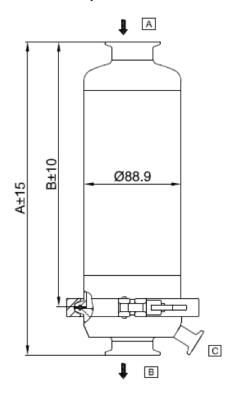

#### Fluid Group 2 Version

| Vessel Model | Cartridge<br>Height | Dimension<br>A | Dimension<br>B | PED<br>Category |  |
|--------------|---------------------|----------------|----------------|-----------------|--|
| PHI01K       | 5                   | 272            | 227            | 4.3             |  |
| PHI011       | 10"                 | 375            | 333            | 4.3             |  |
| PHI012       | 20"                 | 625            | 581            | 4.3             |  |
| PHI013       | 30                  | 875            | 831            | 4.3             |  |
| Connections: |                     |                |                |                 |  |
| A (Inlet)    | 1.5"Tri-Clamp       |                |                |                 |  |
| B (Outlet)   | 1.5"Tri-Clamp       |                |                |                 |  |
| C (Drain)    | 1/2"Tri-Clamp       |                |                |                 |  |

## Fluid Group 1 Version

| Vessel Model | Cartridge<br>Height | Dimension<br>A | Dimension<br>B | PED<br>Category |  |
|--------------|---------------------|----------------|----------------|-----------------|--|
| PHI01K       | 5                   | 272            | 227            | 4.3             |  |
| PHI011       | 10"                 | 375            | 333            | 4.3             |  |
| PHI012       | 20"                 | 625            | 581            | I               |  |
| PHI013       | 30                  | 875            | 831            | I               |  |
| Connections: |                     |                |                |                 |  |
| A (Inlet)    | 1.5"Tri-Clamp       |                |                |                 |  |
| B (Outlet)   | 1.5"Tri-Clamp       |                |                |                 |  |
| C (Drain)    | 1/2"Tri-Clamp       |                |                |                 |  |