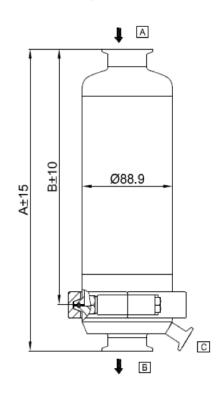

#### Fluid Group 2 Version

| Vessel Model | Cartridge<br>Height | Dimension<br>A | Dimension<br>B | PED<br>Category |  |
|--------------|---------------------|----------------|----------------|-----------------|--|
| PHI01K       | 5                   | 272            | 227            | 4.3             |  |
| PHI011       | 10"                 | 375            | 333            | 4.3             |  |
| PHI012       | 20"                 | 625            | 581            | 4.3             |  |
| PHI013       | 30                  | 875            | 831            | 4.3             |  |
| Connections: |                     |                |                |                 |  |
| A (Inlet)    | 1.5"Tri-Clamp       |                |                |                 |  |
| B (Outlet)   | 1.5"Tri-Clamp       |                |                |                 |  |
| C (Drain)    | 1/2"Tri-Clamp       |                |                |                 |  |

## Fluid Group 1 Version

| Vessel Model | Cartridge<br>Height | Dimension<br>A | Dimension<br>B | PED<br>Category |  |
|--------------|---------------------|----------------|----------------|-----------------|--|
| PHI01K       | 5                   | 272            | 227            | 4.3             |  |
| PHI011       | 10"                 | 375            | 333            | 4.3             |  |
| PHI012       | 20"                 | 625            | 581            | I               |  |
| PHI013       | 30                  | 875            | 831            | I               |  |
| Connections: |                     |                |                |                 |  |
| A (Inlet)    | 1.5"Tri-Clamp       |                |                |                 |  |
| B (Outlet)   | 1.5"Tri-Clamp       |                |                |                 |  |
| C (Drain)    | 1/2"Tri-Clamp       |                |                |                 |  |