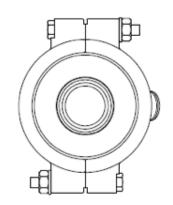

# PHI Single Filter Housing

In-line sanitary liquid and gas

- Inline sanitary single round housing
- Designed specifically for Food & Beverage and Pharmaceutical applications.
- Single cartridge, K to 40" (226) housings
- Sanitary Tri-clamp connections
- Suitable for PED Group 1 & 2 Liquids and Gas
- Full material traceability

### **Specifications**

Materials of Construction

Housing: 316L/1.4404

Surface Finish

Internal: Mechanical Polishing to <0.8um Ra

External: Mechanical Polishing

Cartridge Socket: C (226) Style

Number of Cartridges: 1